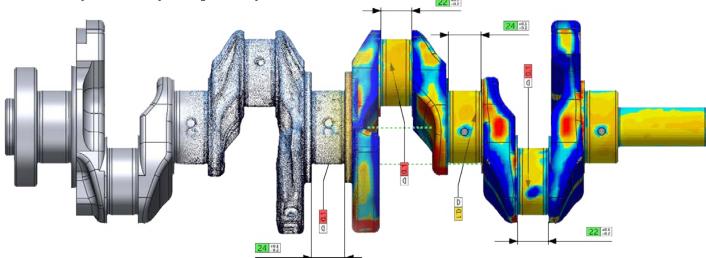

# Immediately Understand Your Inspection Results Every Time

Improve your ability to investigate quality issues that may appear across parts or over time through the multiple results system and the Result Navigator. Identify the sources of stack up error in weldments or assemblies by simultaneously working with many results under

different alignment scenarios, and derive meaningful, actionable information from the analysis. Understand potential assembled partrelated issues, using portable measuring devices, optical scanners and even computed tomography by collecting families of parts or an assembly into one inspection project for easy cross part referencing. Maintain a single project for a single part which contains all measurements over time, and graphically investigate cross supplier issues.