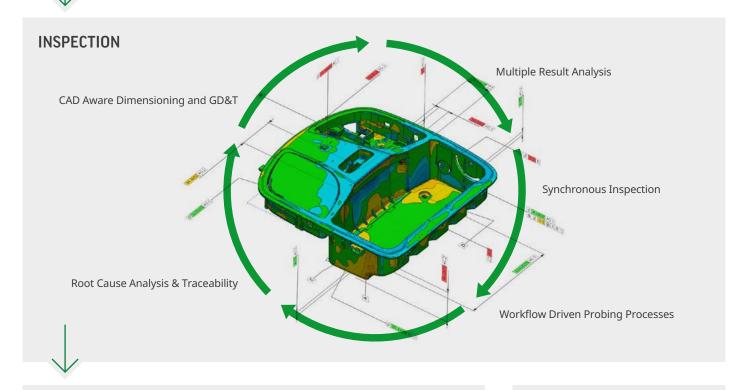

### Workflow

#### **INPUT**

- Direct Scanner Integration
- Preplanned Probing Routines
- Walk Up inspection Tools
- Scanning Automation