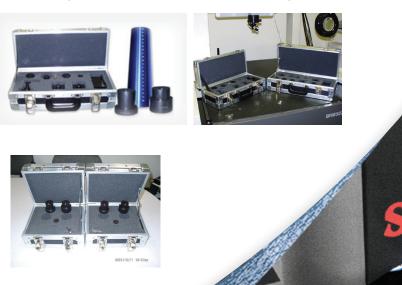

## **Custom Gages and Fixtures**

Do you have a measurement problem that seemingly no common, off-the-shelf inspection instrument will solve?

Let us take a look at it! We may be able to offer or develop a standard turnkey measurement solution. If not, we'll design, build, and calibrate a custom gage or check fixture. These gages and fixtures can be qualitative (attribute, GO/NO-GO) or quantitative (variable data).

The sophistication of the design is scalable depending on how many parts will be inspected and how it will be used.

Not only does Q-PLUS Labs provide the finest custom gages and check fixtures, but we also give you the confidence of knowing when they are or are not the right solution at the right time.